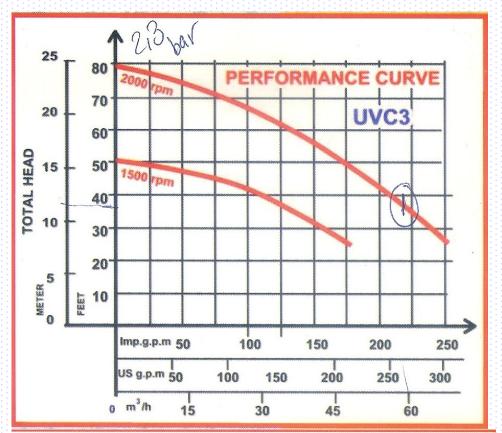

8")

## **Hose Couplings**

Quick release hose adaptors for suction and discharge available.

## Engine

IVECO aifo model 8045E00, water- cooled, electric start. Rated Power: 58-80 hp Rated speed: 1500-2500 rpm

# **Prime System**

Flood lubricated rotary vacuum pump of nominal displacement 60cfm (102 m<sup>3</sup>/hr) incorporated, non-return valve.

## Shaft Seal

Oasis Sykes patented vacuum/pressure seal.

- Single ring of packing.
- Spring loaded.
- No adjustment necessary.
- Easy repacking.

## Chassis

4 wheeled site trailer with builtin fuel tank, 24 hours running, with cleaning and flushing facilities.

# **Order from**

Oaisis Sykes Ltd. Saudi Arabia



P.O Box 479 Al-Khobar 31952 Factory Second industrial city Dammam Abqiq Road Tel#: +966 3 8121076 (4 Lines) Fax# +966 3 8121056