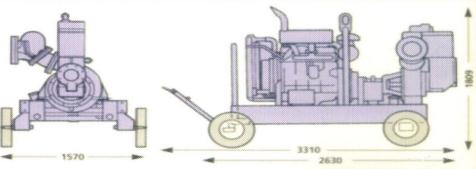

## Chassis

4 wheeled site trailer with builtin fuel tank, 24 hours running, with cleaning and flushing facilities.